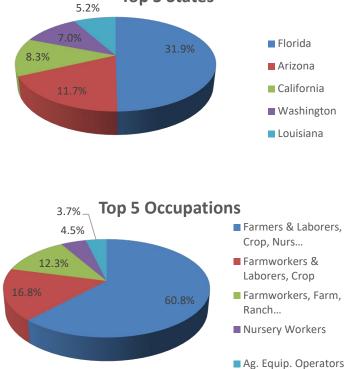

## **Top 5 States**

<sup>1</sup>Includes all applications submitted for processing during the reporting period. <sup>2</sup>Percent of complete applications resolved no later than 30 days before the start date of need. A complete H-2A application is defined as one containing all the documentation (*e.g.*, housing inspection report, workers' compensation, recruitment report) necessary for OFLC to issue a final determination no later than 30 days before the start date of need.

<sup>3</sup>All calculations are aggregated based on the unique FEIN submitted by the employer. Multiple appearances of the same employer name may occur when associated with multiple FEINs.

| I Year (FY)<br>Revi                                               | ew of Positions Certified<br>(% of total certified FY 202 |        | 1     |
|-------------------------------------------------------------------|-----------------------------------------------------------|--------|-------|
|                                                                   | Florida                                                   | 16,229 | 32.2% |
|                                                                   | Arizona                                                   | 6,033  | 12.0% |
|                                                                   | California                                                | 4,228  | 8.4%  |
|                                                                   | Washington                                                | 3,538  | 7.0%  |
| Top 10<br>States of                                               | Louisiana                                                 | 2,564  | 5.1%  |
| Employment                                                        | Texas                                                     | 2,072  | 4.1%  |
|                                                                   | South Carolina                                            | 1,790  | 3.5%  |
|                                                                   | Georgia                                                   | 1,346  | 2.7%  |
|                                                                   | North Carolina                                            | 1,018  | 2.0%  |
|                                                                   | Mississippi                                               | 934    | 1.9%  |
| Top 10<br>Occupations<br>(based on<br>SOC Codes)                  | Farmers and Laborers,<br>Crop, Nursery<br>Greenhouse      | 30,834 | 61.1% |
|                                                                   | Farmers and Laborers,<br>Crop                             | 8,231  | 16.3% |
|                                                                   | Farmworkers, Farm,<br>Ranch, and Aqua                     | 6,729  | 12.4% |
|                                                                   | Nursery Workers                                           | 2,313  | 4.6%  |
|                                                                   | Ag. Equip. Operators                                      | 1,887  | 3.7%  |
|                                                                   | Heavy and Tractor-<br>Trailer Truck Drivers               | 315    | 0.6%  |
|                                                                   | First-Line Supervisors of Ag. Workers                     | 139    | 0.3%  |
|                                                                   | Graders and Sorters                                       | 90     | 0.2%  |
|                                                                   | Ag. Workers, All Other                                    | 80     | 0.2%  |
|                                                                   | Construction Laborers                                     | 77     | 0.2%  |
|                                                                   | Foothill Packing, Inc.                                    | 1,974  | 3.9%  |
|                                                                   | Temp.Labor, LLC                                           | 1,610  | 3.2%  |
| Top 10<br>Employers <sup>3</sup><br>(based on<br>unique<br>FEINs) | Fresh Harvest, Inc.                                       | 1,603  | 3.2%  |
|                                                                   | Elkhorn Packing Co.<br>LLC                                | 935    | 1.9%  |
|                                                                   | Ag Labor LLC                                              | 763    | 1.5%  |
|                                                                   | Citrus Harvesting, Inc.                                   | 691    | 1.4%  |
|                                                                   | D & K Harvesting, Inc.                                    | 680    | 1.3%  |
|                                                                   | The Growers Co., Inc.                                     | 630    | 1.2%  |
|                                                                   | Statewide Harvesting & Hauling, LLC                       | 597    | 1.2%  |
|                                                                   | Manzana LLC                                               | 579    | 1.1%  |